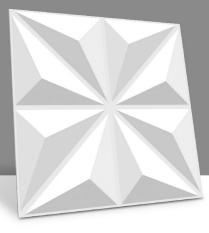

|

Material: Rigid uPVC Panel Color: White Panel Size: 500mm x 500mm

HARDYBOND

WPC ADHESIVE SYSTEM

visit

wpc materials & projects

Panel Density: 1400 Kg/Cum Panel Thickness: 0.8 mm Packing: 15 panels/box (40.5 sqft) Applications: Wall decoration (Interior & Exterior) Door high-lighter











Beech Wood Pi

Pine Wood



Metallic Copper

Pre-Coated - Metallic Finish



Gold Leafing





Metallic Glitter







Black Splash

Metallic Splash

Rough Gold





Brushed Gold

Material: Rigid uPVC Panel Color: White Panel Size: 500mm x 500mm

Panel Density: 1400 Kg/Cum Panel Thickness: 0.8 mm Packing: 15 panels/box (40.5 sqft) Applications: Wall decoration (Interior & Exterior) Door high-lighter

HARDYBOND WPC ADHESIVE SYSTEM







# **CRYSTAL**





# Pre-Coated - Matt Finish





Red Wood

**Beech Wood** 

Pine Wood





Pre-Coated - Metallic Finish

Metallic Copper



Gold Leafing



Metallic Glitter







**Black Splash** 



Metallic Splash



Rough Gold





Brushed Gold

Material: Rigid uPVC Panel Color: White Panel Size: 500mm x 500mm

Panel Density: 1400 Kg/Cum Panel Thickness: 0.8 mm Packing: 15 panels/box (40.5 sqft) Applications: Wall decoration (Interior & Exterior) Door high-lighter



# visit WPC CENT wpc materials & projects