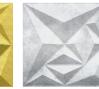

# CUBICAL

# Pre-Coated - Matt Finish

В

Beech Wood Pine Wood

Pre-Coated - Metallic Finish

Metallic Copper

Gold Leafing

Metallic Silver

Metallic Glitter

Red W Red W Ripple A Ripple Ma Co Siz

Black Splash

Metallic Splash

Brushed Gold

Material: Rigid uPVC Panel Color: White Panel Size: 500mm x 500mm

Panel Density: 1400 Kg/Cum Panel Thickness: 0.8 mm Packing: 15 panels/box (40.5 sqft) Applications: Wall decoration (Interior & Exterior) Door high-lighter