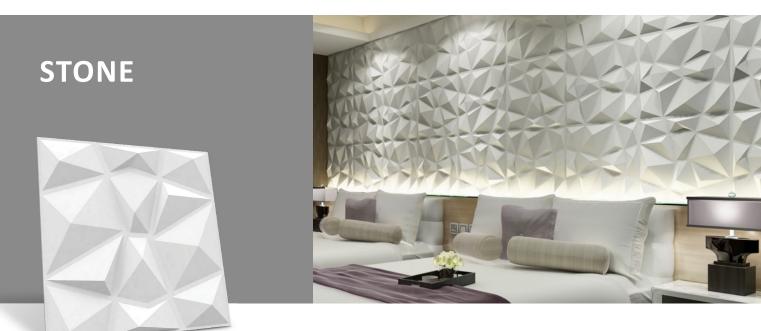

# CUBICAL

# Pre-Coated - Matt Finish

В

Beech Wood Pine Wood

Pre-Coated - Metallic Finish

Metallic Copper

Gold Leafing

Metallic Silver

Metallic Glitter

Red W Red W Ripple A Ripple Ma Co Siz

Black Splash

Metallic Splash

Brushed Gold

Material: Rigid uPVC Panel Color: White Panel Size: 500mm x 500mm

Panel Density: 1400 Kg/Cum Panel Thickness: 0.8 mm Packing: 15 panels/box (40.5 sqft) Applications: Wall decoration (Interior & Exterior) Door high-lighter