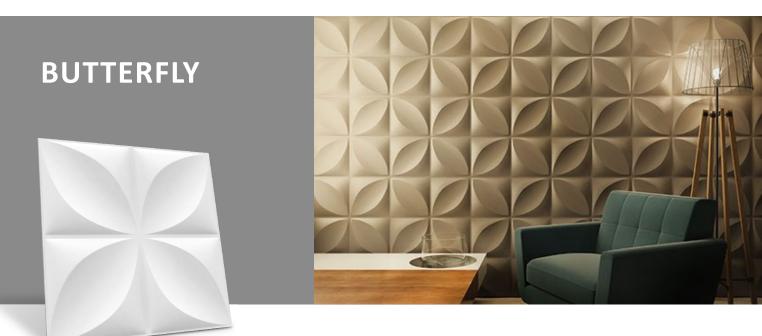

ndia.

www.HARDYSMITH.org











India Ahmedabad | Bangalore | Imphal | Brahmapur | Bhubaneshwar | Ranchi | Mumbai | Calicut Lucknow | Singhana | Kukshi | Anjad | Khargone | Barwani | Udaipur | International Qatar | USA





# CUBICAL





# Pre-Coated - Matt Finish





В

Beech Wood Pine Wood

Pre-Coated - Metallic Finish



Metallic Copper



Gold Leafing

Metallic Silver

Metallic Glitter

Red W Red W Ripple A Ripple Ma Co Siz





Black Splash

Metallic Splash







Brushed Gold

Material: Rigid uPVC Panel Color: White Panel Size: 500mm x 500mm

Panel Density: 1400 Kg/Cum Panel Thickness: 0.8 mm Packing: 15 panels/box (40.5 sqft) Applications: Wall decoration (Interior & Exterior) Door high-lighter

HARDYBOND WPC ADHESIVE SYSTEM

# visit WPC CENTRE® wpc materials & projects









Red Wood

**Beech Wood** 

Pine Wood



Pre-Coated - Metallic Finish

Metallic Copper



Gold Leafing



Metallic Silver



Metallic Glitter







Black Splash

Metallic Splash



Rough Gold





Brushed Gold

Material: Rigid uPVC Panel Color: White Panel Size: 500mm x 500mm

Panel Density: 1400 Kg/Cum Panel Thickness: 0.8 mm Packing: 15 panels/box (40.5 sqft) Applications: Wall decoration (Interior & Exterior) Door high-lighter

HARDYBOND WPC ADHESIVE SYSTEM

# visit WPC CEN wpc materials & projects













Red Wood

**Beech Wood** 



Pine Wood



Metallic Copper

Pre-Coated - Metallic Finish



Gold Leafing



Metallic Silver

Metallic Glitter







**Black Splash** 

Metallic Splash



Rough Gold





Black Rough Gold Brushed Gold

Material: Rigid uPVC Panel Color: White Pan