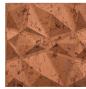

# CUBICAL

# Pre-Coated - Matt Finish

В

Beech Wood Pine Wood

Pre-Coated - Metallic Finish

Metallic Copper

Gold Leafing

Metallic Silver

Metallic Glitter

Red W Red W Ripple A Ripple Ma Co Siz

Black Splash

Metallic Splash

Brushed Gold

Material: Rigid uPVC Panel Color: White Panel Size: 500mm x 500mm

Panel Density: 1400 Kg/Cum Panel Thickness: 0.8 mm Packing: 15 panels/box (40.5 sqft) Applications: Wall decoration (Interior & Exterior) Door high-lighter