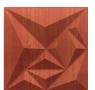

# CUBICAL

# Pre-Coated - Matt Finish

В

Beech Wood Pine Wood

Pre-Coated - Metallic Finish

Metallic Copper

Gold Leafing

Metallic Silver

Metallic Glitter

Red W Red W Ripple A Ripple Ma Co Siz

Black Splash

Metallic Splash

Brushed Gold

Material: Rigid uPVC Panel Color: White Panel Size: 500mm x 500mm

Panel Density: 1400 Kg/Cum Panel Thickness: 0.8 mm Packing: 15 panels/box (40.5 sqft) Applications: Wall decoration (Interior & Exterior) Door high-lighter