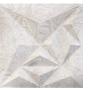

# **CRYSTAL**

# Pre-Coated - Matt Finish

Red Wood

**Beech Wood** 

Pine Wood

Pre-Coated - Metallic Finish

Metallic Copper

Gold Leafing

Metallic Glitter

**Black Splash** 

Metallic Splash

Rough Gold

Brushed Gold

Material: Rigid uPVC Panel Color: White Panel Size: 500mm x 500mm

Panel Density: 1400 Kg/Cum Panel Thickness: 0.8 mm Packing: 15 panels/box (40.5 sqft) Applications: Wall decoration (Interior & Exterior) Door high-lighter