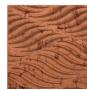

# visit WPC CENTRE® wpc materials & projects

Red Wood

**Beech Wood** 

Pine Wood

Pre-Coated - Metallic Finish

Metallic Copper

Gold Leafing

Metallic Silver

Metallic Glitter

Black Splash

Metallic Splash

Rough Gold

Brushed Gold

Material: Rigid uPVC Panel Color: White Panel Size: 500mm x 500mm

Panel Density: 1400 Kg/Cum Panel Thickness: 0.8 mm Packing: 15 panels/box (40.5 sqft) Applications: Wall decoration (Interior & Exterior) Door high-lighter