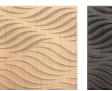

# Pre-Coated - Matt Finish

В

Beech Wood Pine Wood

Pre-Coated - Metallic Finish

Metallic Copper

Gold Leafing

Metallic Silver

Metallic Glitter

Red W Red W Ripple A Ripple Ma Co Siz

Black Splash

Metallic Splash

Brushed Gold

Material: Rigid uPVC Panel Color: White Panel Size: 500mm x 500mm

Panel Density: 1400 Kg/Cum Panel Thickness: 0.8 mm Packing: 15 panels/box (40.5 sqft) Applications: Wall decoration (Interior & Exterior) Door high-lighter