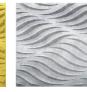

# visit WPC CENTRE wpc materials & projects

**PVC 3D PANELS** 

Pre-Coated - Metallic Finish

| Red Wood | Beech Wood   | Pine Wood | Metallic Copper | Gold Leafing | Metallic Silver  | Metallic Glitter |
|----------|--------------|-----------|-----------------|--------------|------------------|------------------|
| Ripple   | Black Splash |           | Metallic Splash | Rough Gold   | Black Rough Gold | Brushed Gold     |

Material: Rigid uPVC Panel Color: White Panel Size: 500mm x 500mm

Panel Density: 1400 Kg/Cum Panel Thickness: 0.8 mm Packing: 15 panels/box (40.5 sqft) Applications: Wall decoration (Interior & Exterior) Door high-lighter