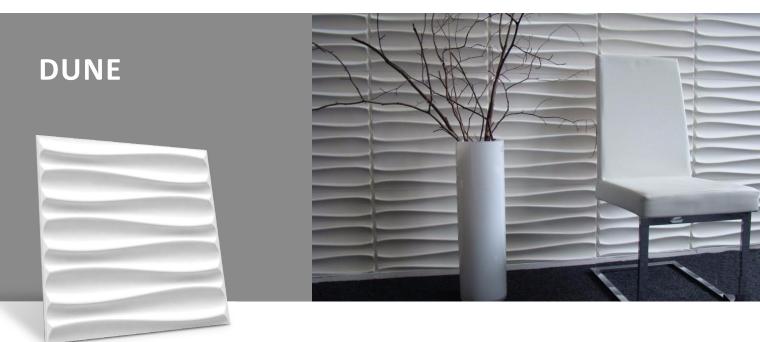

# CUBICAL

# Pre-Coated - Matt Finish

В

Beech Wood Pine Wood

Pre-Coated - Metallic Finish

Metallic Copper

Gold Leafing

Metallic Silver

Metallic Glitter

Red W Red W Ripple A Ripple Ma Co Siz

Black Splash

Metallic Splash

Brushed Gold

Material: Rigid uPVC Panel Color: White Panel Size: 500mm x 500mm

Panel Density: 1400 Kg/Cum Panel Thickness: 0.8 mm Packing: 15 panels/box (40.5 sqft) Applications: Wall decoration (Interior & Exterior) Door high-lighter