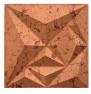

# **CRYSTAL**

# Pre-Coated - Matt Finish

Red Wood

**Beech Wood** 

Pine Wood

Pre-Coated - Metallic Finish

Metallic Copper

Gold Leafing

Metallic Glitter

**Black Splash** 

Metallic Splash

Rough Gold

Brushed Gold

Material: Rigid uPVC Panel Color: White Panel Size: 500mm x 500mm

Panel Density: 1400 Kg/Cum Panel Thickness: 0.8 mm Packing: 15 panels/box (40.5 sqft) Applications: Wall decoration (Interior & Exterior) Door high-lighter