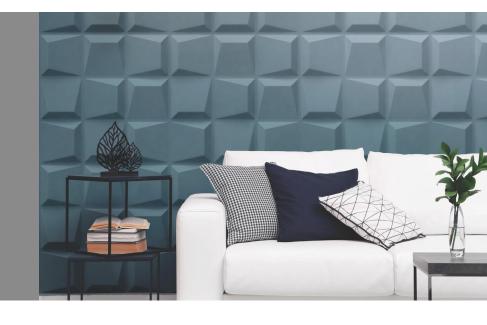

# CUBICAL

# Pre-Coated - Matt Finish

В

Beech Wood Pine Wood

Pre-Coated - Metallic Finish

Metallic Copper

Gold Leafing

Metallic Silver

Metallic Glitter

Red W Red W Ripple A Ripple Ma Co Siz

Black Splash

Metallic Splash

Brushed Gold

Material: Rigid uPVC Panel Color: White Panel Size: 500mm x 500mm

Panel Density: 1400 Kg/Cum Panel Thickness: 0.8 mm Packing: 15 panels/box (40.5 sqft) Applications: Wall decoration (Interior & Exterior) Door high-lighter