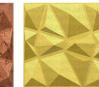

# CUBICAL

# Pre-Coated - Matt Finish

В

Beech Wood Pine Wood

Pre-Coated - Metallic Finish

Metallic Copper

Gold Leafing

Metallic Silver

Metallic Glitter

Red W Red W Ripple A Ripple Ma Co Siz

Black Splash

Metallic Splash

Brushed Gold

Material: Rigid uPVC Panel Color: White Panel Size: 500mm x 500mm

Panel Density: 1400 Kg/Cum Panel Thickness: 0.8 mm Packing: 15 panels/box (40.5 sqft) Applications: Wall decoration (Interior & Exterior) Door high-lighter