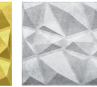

# **CRYSTAL**

# Pre-Coated - Matt Finish

Red Wood

**Beech Wood** 

Pine Wood

Pre-Coated - Metallic Finish

Metallic Copper

Gold Leafing

Metallic Glitter

**Black Splash** 

Metallic Splash

Rough Gold

Brushed Gold

Material: Rigid uPVC Panel Color: White Panel Size: 500mm x 500mm

Panel Density: 1400 Kg/Cum Panel Thickness: 0.8 mm Packing: 15 panels/box (40.5 sqft) Applications: Wall decoration (Interior & Exterior) Door high-lighter