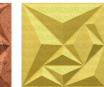

# **CRYSTAL**

# Pre-Coated - Matt Finish

Red Wood

**Beech Wood** 

Pine Wood

Pre-Coated - Metallic Finish

Metallic Copper

Gold Leafing

Metallic Glitter

**Black Splash** 

Metallic Splash

Rough Gold

Brushed Gold

Material: Rigid uPVC Panel Color: White Panel Size: 500mm x 500mm

Panel Density: 1400 Kg/Cum Panel Thickness: 0.8 mm Packing: 15 panels/box (40.5 sqft) Applications: Wall decoration (Interior & Exterior) Door high-lighter