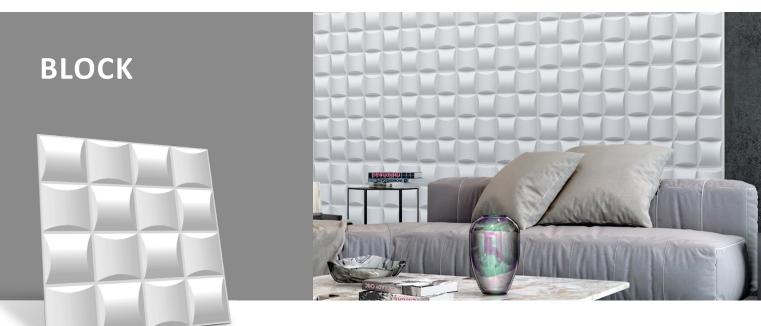

# CUBICAL

Red W Red W Ripple A Ripple Ma Co Siz

Black Splash

Metallic Splash

Brushed Gold

Material: Rigid uPVC Panel Color: White Panel Size: 500mm x 500mm

Panel Density: 1400 Kg/Cum Panel Thickness: 0.8 mm Packing: 15 panels/box (40.5 sqft) Applications: Wall decoration (Interior & Exterior) Door high-lighter