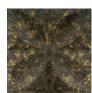

# Pre-Coated - Matt Finish

В

Beech Wood Pine Wood

Pre-Coated - Metallic Finish

Metallic Copper

Gold Leafing

Metallic Silver

Metallic Glitter

Red W Red W Ripple A Ripple Ma Co Siz

Black Splash

Metallic Splash

Brushed Gold

Material: Rigid uPVC Panel Color: White Panel Size: 500mm x 500mm

Panel Density: 1400 Kg/Cum Panel Thickness: 0.8 mm Packing: 15 panels/box (40.5 sqft) Applications: Wall decoration (Interior & Exterior) Door high-lighter