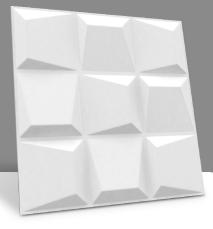

# CUBICAL

Red W Red W Ripple A Ripple Ma Co Siz

Black Splash

Metallic Splash

Brushed Gold

Material: Rigid uPVC Panel Color: White Panel Size: 500mm x 500mm

Panel Density: 1400 Kg/Cum Panel Thickness: 0.8 mm Packing: 15 panels/box (40.5 sqft) Applications: Wall decoration (Interior & Exterior) Door high-lighter