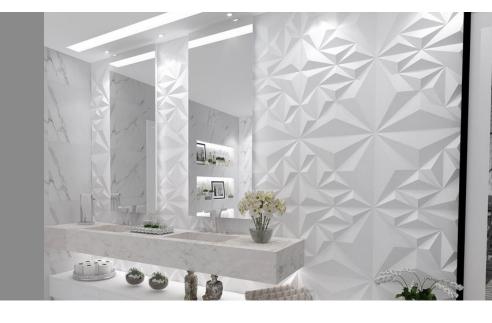

# **CRYSTAL**

# Pre-Coated - Matt Finish

Red Wood

**Beech Wood** 

Pine Wood

Pre-Coated - Metallic Finish

Metallic Copper

Gold Leafing

Metallic Glitter