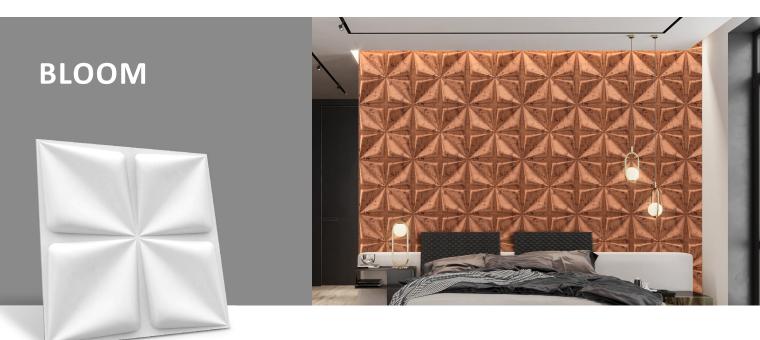

# **CRYSTAL**

# Pre-Coated - Matt Finish

Red Wood

**Beech Wood** 

Pine Wood

Pre-Coated - Metallic Finish

Metallic Copper

Gold Leafing

Metallic Glitter

**Black Splash** 

Metallic Splash

Rough Gold

Brushed Gold

Material: Rigid uPVC Panel Color: White Panel Size: 500mm x 500mm

Panel Density: 1400 Kg/Cum Panel Thickness: 0.8 mm Packing: 15 panels/box (40.5 sqft) Applications: Wall decoration (Interior & Exterior) Door high-lighter