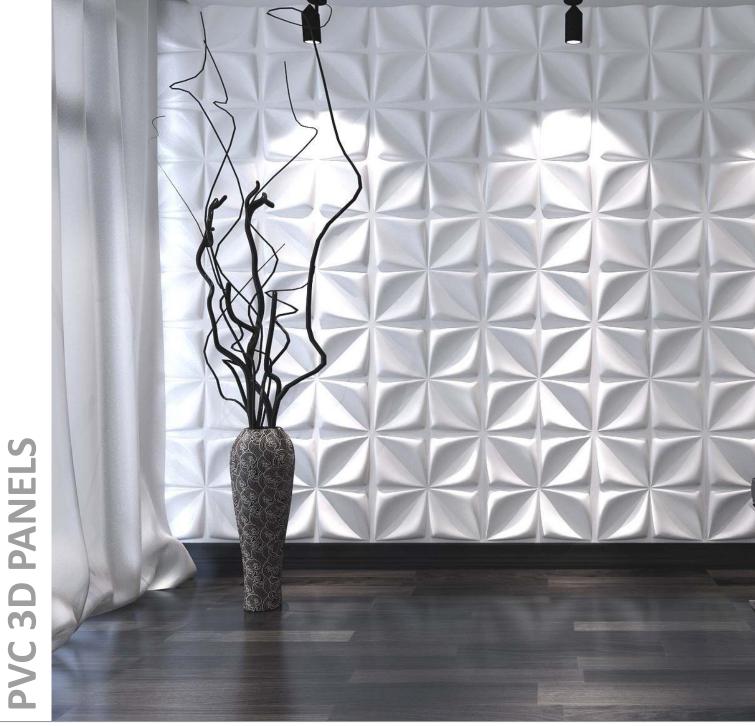

# **PVC 3D PANELS**

'Reuse - Reduce - Recycle - Re create.'

A green initiative by HARDY SMITH, India.

www.HARDYSMITH.org

India Ahmedabad | Bangalore | Imphal | Brahmapur | Bhubaneshwar | Ranchi | Mumbai | Calicut Lucknow | Singhana | Kukshi | Anjad | Khargone | Barwani | Udaipur | International Qatar | USA

Red W Red W Ripple A Ripple Ma Co Siz

Black Splash

Metallic Splash

Brushed Gold

Material: Rigid uPVC Panel Color: White Panel Size: 500mm x 500mm

Panel Density: 1400 Kg/Cum Panel Thickness: 0.8 mm Packing: 15 panels/box (40.5 sqft) Applications: Wall decoration (Interior & Exterior) Door high-lighter