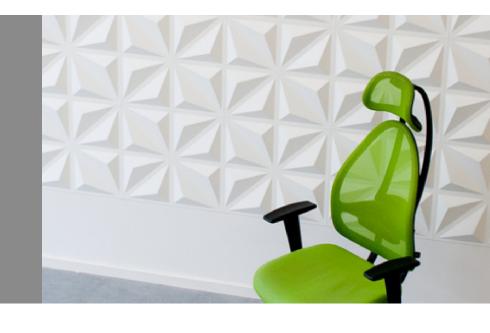

Red W Red W Ripple A Ripple Ma Co Siz

Black Splash

Metallic Splash

Brushed Gold

Material: Rigid uPVC Panel Color: White Panel Size: 500mm x 500mm

Panel Density: 1400 Kg/Cum Panel Thickness: 0.8 mm Packing: 15 panels/box (40.5 sqft) Applications: Wall decoration (Interior & Exterior) Door high-lighter

Material: Rigid uPVC Panel Color: White Panel Size: 500mm x 500mm

Panel Density: 1400 Kg/Cum Panel Thickness: 0.8 mm Packing: 15 panels/box (40.5 sqft) Applications: Wall decoration (Interior & Exterior) Door high-lighter

Material: Rigid uPVC Panel Color: White Panel Size: 500mm x 500mm

HARDYBOND

WPC ADHESIVE SYSTEM

visit

wpc materials & projects

Panel Density: 1400 Kg/Cum Panel Thickness: 0.8 mm Packing: 15 panels/box (40.5 sqft) Applications: Wall decoration (Interior & Exterior) Door high-lighter