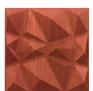

# CUBICAL

# Pre-Coated - Matt Finish

В

Beech Wood Pine Wood

Pre-Coated - Metallic Finish

Metallic Copper

Gold Leafing

Metallic Silver

Metallic Glitter

Red W Red W Ripple A Ripple Ma Co Siz

Black Splash

Metallic Splash

Brushed Gold

Material: Rigid uPVC Panel Color: White Panel Size: 500mm x 500mm

Panel Density: 1400 Kg/Cum Panel Thickness: 0.8 mm Packing: 15 panels/box (40.5 sqft) Applications: Wall decoration (Interior & Exterior) Door high-lighter