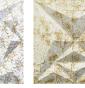

# CUBICAL

# Pre-Coated - Matt Finish

В

Beech Wood Pine Wood

Pre-Coated - Metallic Finish

Metallic Copper

Gold Leafing

Metallic Silver

Metallic Glitter

Red W Red W Ripple A Ripple Ma Co Siz

Black Splash

Metallic Splash

Brushed Gold

Material: Rigid uPVC Panel Color: White Panel Size: 500mm x 500mm

Panel Density: 1400 Kg/Cum Panel Thickness: 0.8 mm Packing: 15 panels/box (40.5 sqft) Applications: Wall decoration (Interior & Exterior) Door high-lighter