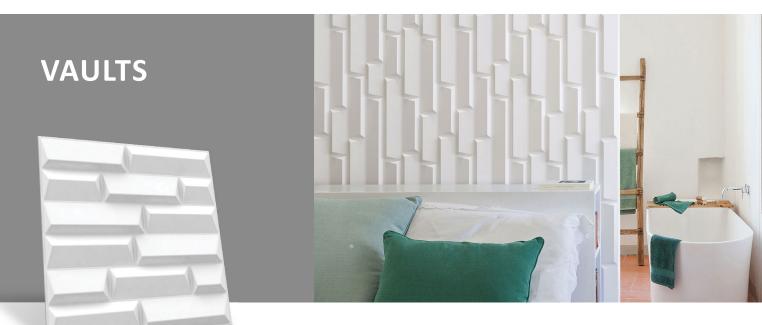

Gold





Black Rough Gold Brushed Gold

Material: Rigid uPVC Panel Color: White Panel Size: 500mm x 500mm

Panel Density: 1400 Kg/Cum Panel Thickness: 0.8 mm Packing: 15 panels/box (40.5 sqft) Applications: Wall decoration (Interior & Exterior) Door high-lighter

HARDYBOND WPC ADHESIVE SYSTEM













Red Wood

**Beech Wood** 

Pine Wood



Pre-Coated - Metallic Finish

Metallic Copper





Gold Leafing

Metallic Silver

Metallic Glitter







**Black Splash** 

Metallic Splash



Rough Gold





Black Rough Gold Brushed Gold

Material: Rigid uPVC Panel Color: White Panel Size: 500mm x 500mm

Panel Density: 1400 Kg/Cum Panel Thickness: 0.8 mm Packing: 15 panels/box (40.5 sqft) Applications: Wall decoration (Interior & Exterior) Door high-lighter

HARDYBOND WPC ADHESIVE SYSTEM









Pre-Coated - Metallic Finish

|          |            |           |                 |              |                 | Antonio antonio<br>Antonio antonio antonio<br>Antonio antonio antonio<br>Antonio antonio antonio<br>Antonio antonio |
|----------|------------|-----------|-----------------|--------------|-----------------|-----------------------------------------------------------------------------------------------------------------------------------------------------------------------------------------------------------------------------------------------------------------------------------------------------------------------------------------------------------------------------------------------------------------------------------------------------------------------------------------