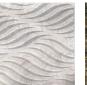

Red W Red W Ripple A Ripple Ma Co Siz

Black Splash

Metallic Splash

Brushed Gold

Material: Rigid uPVC Panel Color: White Panel Size: 500mm x 500mm

Panel Density: 1400 Kg/Cum Panel Thickness: 0.8 mm Packing: 15 panels/box (40.5 sqft) Applications: Wall decoration (Interior & Exterior) Door high-lighter

Metallic Glitter

Black Splash

Metallic Splash

Rough Gold

Brushed Gold

Material: Rigid uPVC Panel Color: White Panel Size: 500mm x 500mm

Panel Density: 1400 Kg/Cum Panel Thickness: 0.8 mm Packing: 15 panels/box (40.5 sqft) Applications: Wall decoration (Interior & Exterior) Door high-lighter